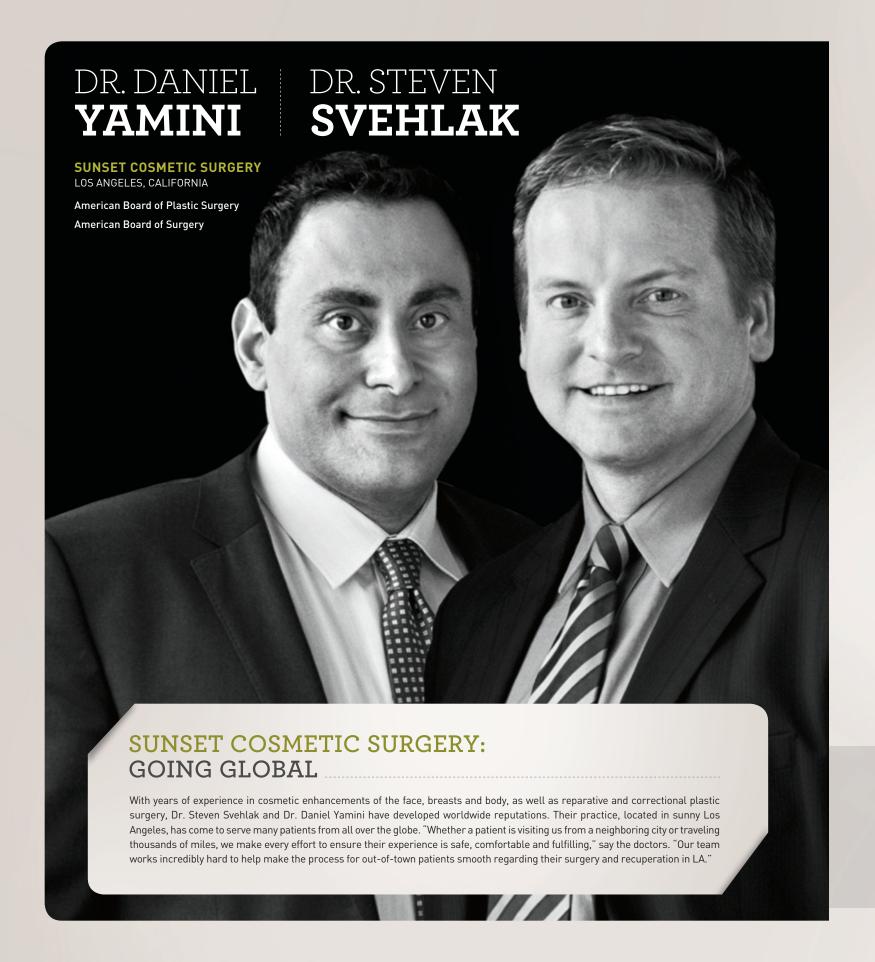

### STEVEN SVEHLAK, MD, FACS

Dr. Svehlak performed a tummy tuck and liposuction of the abdomen, flanks, lower back and inner and outer thighs on this 44-year-old patient who wanted her pre-baby body back.