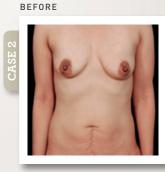

## DANIEL YAMINI, MD, FACS

Dr. Yamini performed a Mommy Makeover, which included a tummy tuck and a breast lift with 339-cc silicone implants, on this 33-year-old patient who wanted to rejuvenate her figure.